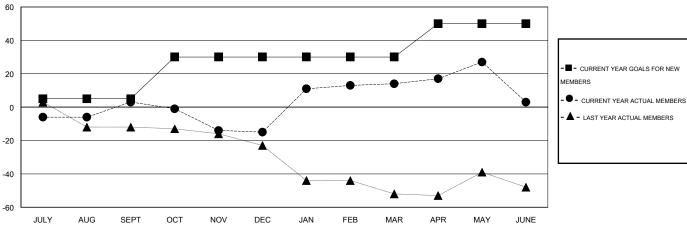

## GOALS AND ACTUAL MEMBERS CUMULATIVE

| - 🔳 - | CURRENT YEAR GOALS FOR NEW |
|-------|----------------------------|
| мемві | ERS                        |

| DROPPED CLUBS: 4 |     |
|------------------|-----|
| DROPPED MEMBERS  |     |
| DECEASED         | 17  |
| CLUB CANCELLED   | 1   |
| OTHER            | 143 |
| TOTAL            | 161 |